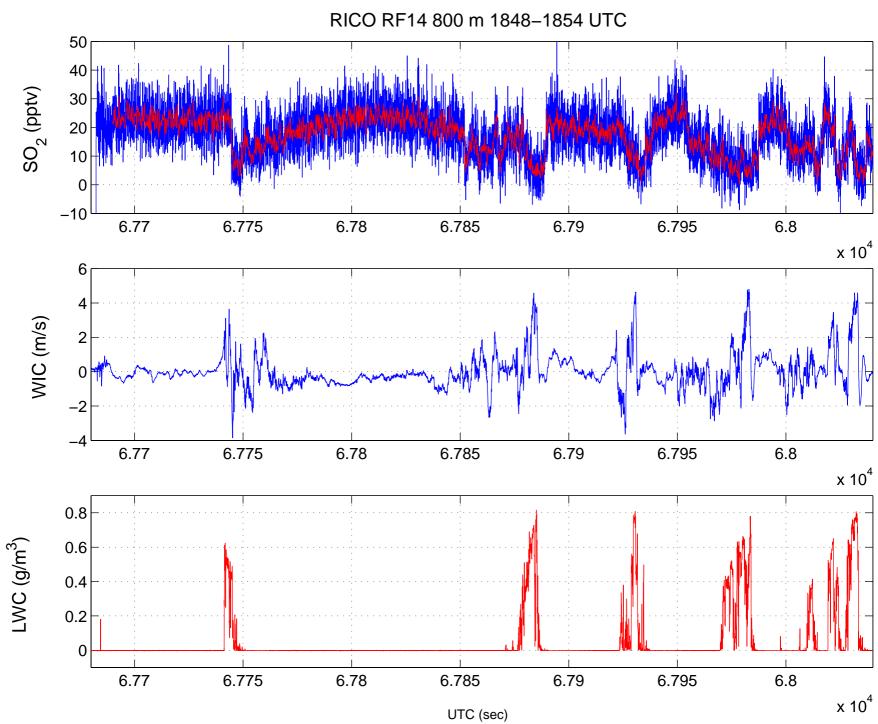

## $SO_2$

25 sample/second data and 1 integrated data

no data submitted for RF01, RF02, RF03 due to contamination problems RF08 problem with inlet

RF05 and RF07 data reduction in progress

RF09 through RF19 very good data

1/second data submitted to archive

25/second data available for archive

RICO RF14 800 m 1800UTC 25 samples/sec 5 pt moving average 300 250 200  $SO_2$  (pptv) 150 100 50 18.005 18.01 17.995 18 18.015 UTC (hr)