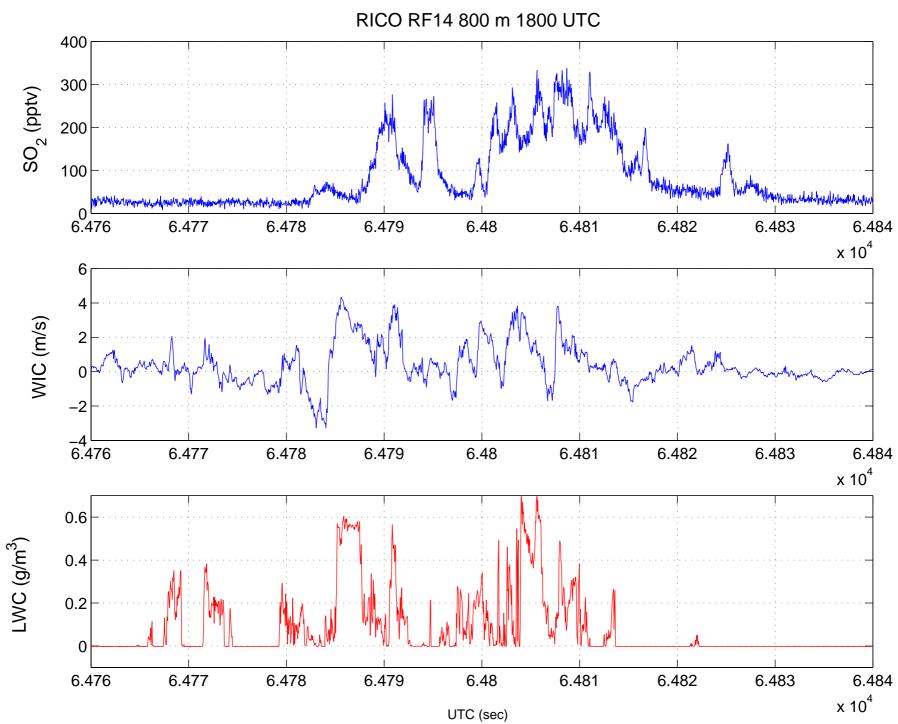

## $SO_2$

25 sample/second data and 1 integrated data

no data submitted for RF01, RF02, RF03 due to contamination problems RF08 problem with inlet

RF05 and RF07 data reduction in progress

RF09 through RF19 very good data

1/second data submitted to archive

25/second data available for archive

RICO RF14 800 m 1800UTC 25 samples/sec 5 pt moving average 300 250 200  $SO_2$  (pptv) 150 100 50 18.005 18.01 17.995 18 18.015 UTC (hr)