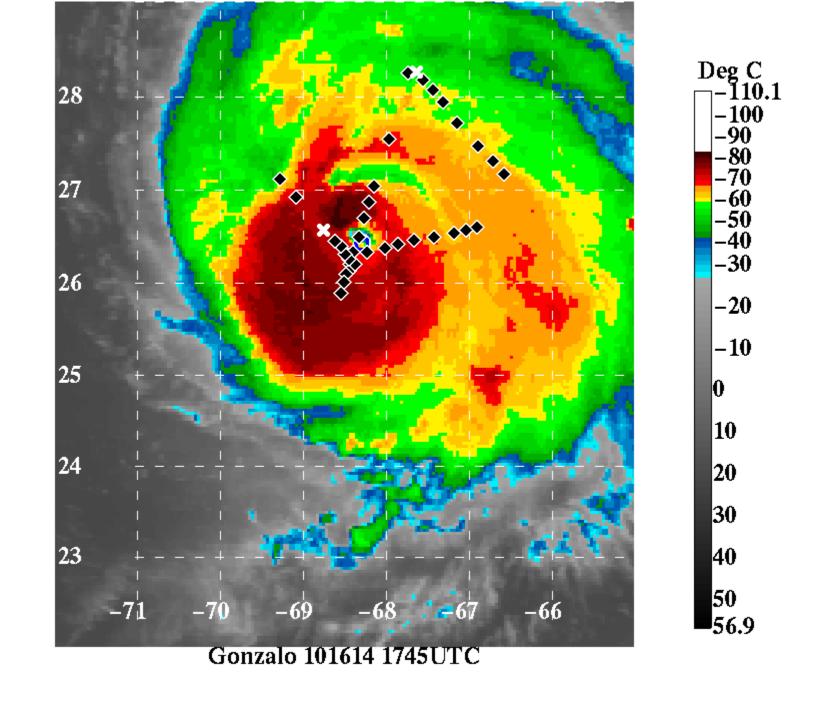

Has been tested in Chrome, Firefox, and Explorer, and on PCs and Macs

15 October 2014 Gonzalo

Black squares: sondes with usable data

White X: no usable data (might be useful in real time)

16 October 2014 Gonzalo