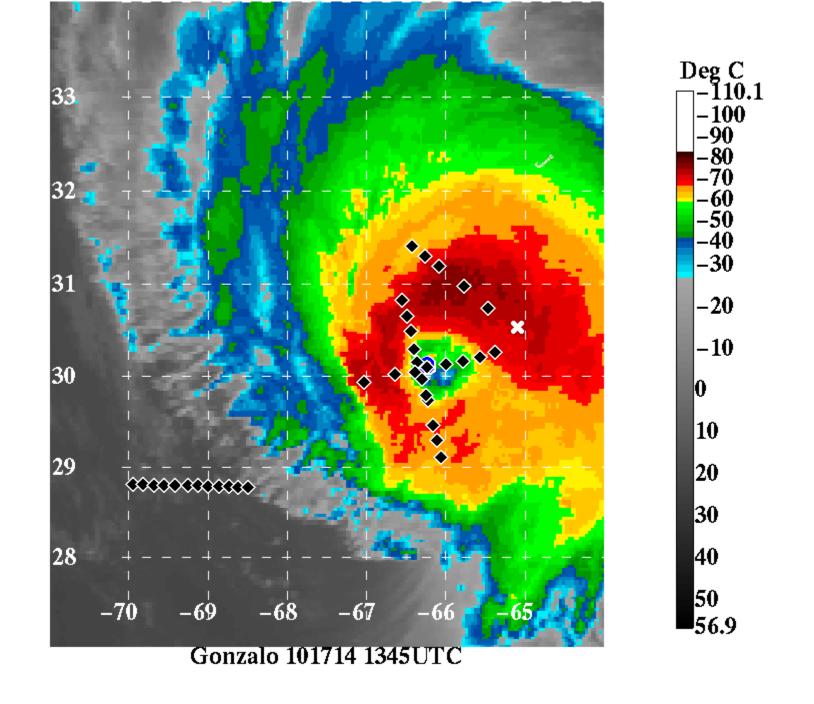

## Web link for Quick-Look sondes:

http://www.atmos.albany.edu/facstaff/vollaro/ONR/quicklook.html

User ID: TCIsondes

Password: Gonzalo

(both are case-sensitive)

This will be available in real time, if the data are available in real time

Has been tested in Chrome, Firefox, and Explorer, and on PCs and Macs

15 October 2014 Gonzalo

Black squares: sondes with usable data

White X: no usable data (might be useful in real time)



16 October 2014 Gonzalo



17 October 2014 Gonzalo



## Upcoming changes

- Pass cursor over sonde and it pops up (rather than having to click on it, then hit return when done)
- Add visible or water vapor images
- Other images depend upon their being available in real time
- Could be extended to Global Hawk sondes if data are provided in real time