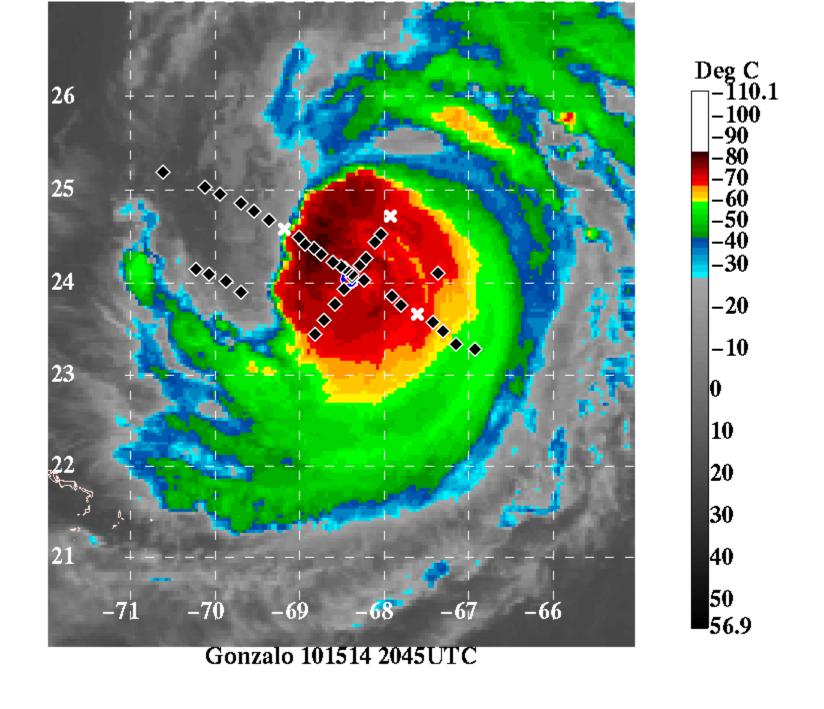

Has been tested in Chrome, Firefox, and Explorer, and on PCs and Macs

15 October 2014 Gonzalo

Black squares: sondes with usable data

White X: no usable data (might be useful in real time)

16 October 2014 Gonzalo