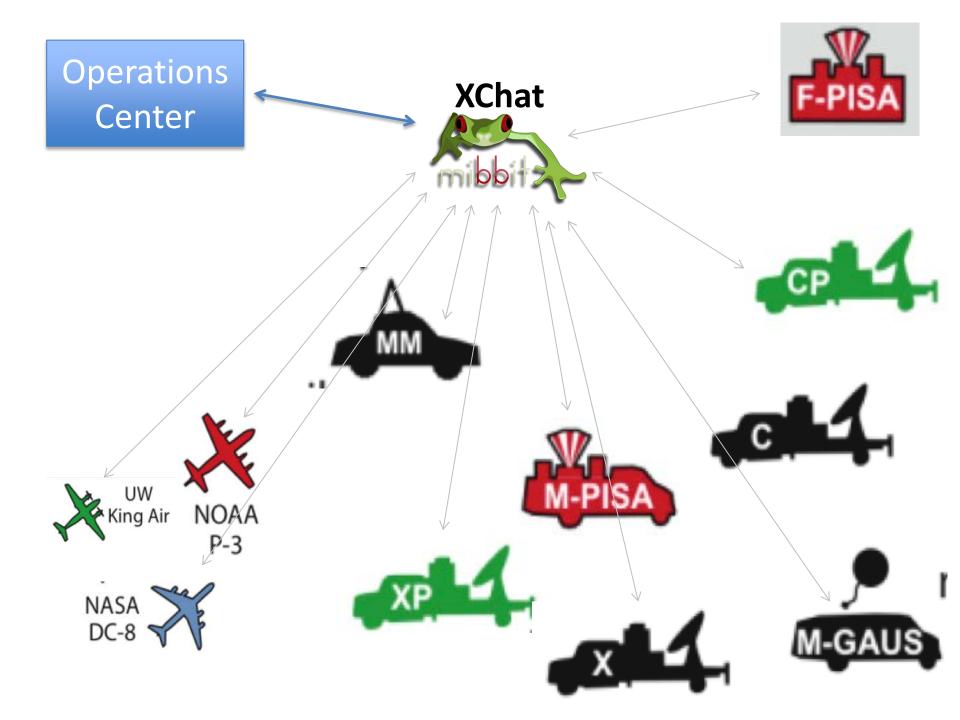

# Communications to the Operations Center

- Internet (Wifi)
- Local phone number (VoIP)
- Email status updates
- Field Catalog
  - IOP information
  - Daily status update from all facilities
  - Real time monitoring of all assets during IOPs
  - XChat (via the field catalog)
  - Communication with aircraft
  - Mobile assets
  - Fixed assets

- XChat is a reliable form of communication between facilities
- Would like to propose the collection of cell phone numbers
- Build a data base for communication during the PECAN deployment

Name
Cell phone number (text, SMS)
dates when active during PECAN