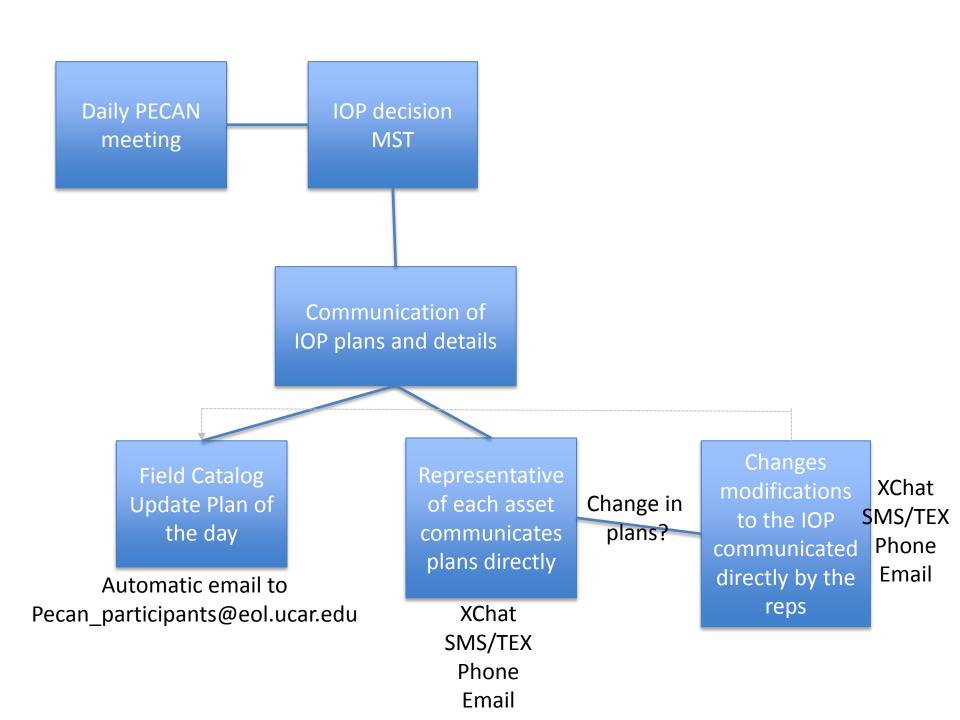

# **Operations Center**

Roles and Responsibilities (although often require multi-tasking)

- MST Chair
  - In charge of IOP
  - All mission final decisions (including days off)
- Ops Director
  - Overall logistical oversight of operations 2015
  - Run and facilitates the meetings
  - Makes sure all communications protocols are in place
- UWKA, P-3 and DC-8 flight scientists
  - Ensures flight plans are flown and communicates with ground about any changes
- MCS, CI, Bore and LLJ scientists
- S-POL + FP coordinator

- Mobile radar coordinator
  - Ensures mobile radars are positioned properly and coordinated and communicates with them from ops center
- Sounding coordinator (MS/MM)
  - Ensures mobile soundings/mobile mesonets are positioned properly and coordinated
  - Communicates launch times/locations and roads to drive on (for MMs)
  - Communicates with them from ops center)
- MP coordinator
  - Ensures mobile PISAs are positioned properly and coordinated
  - Communicates with them from ops center
- Forecast Team
  - Provides a daily forecast for mission planning
- Nowcaster
  - Monitors Wx in real-time and helps to insure assets are properly positioned
  - Assistant Nowcaster
    - Assists the Nowcaster