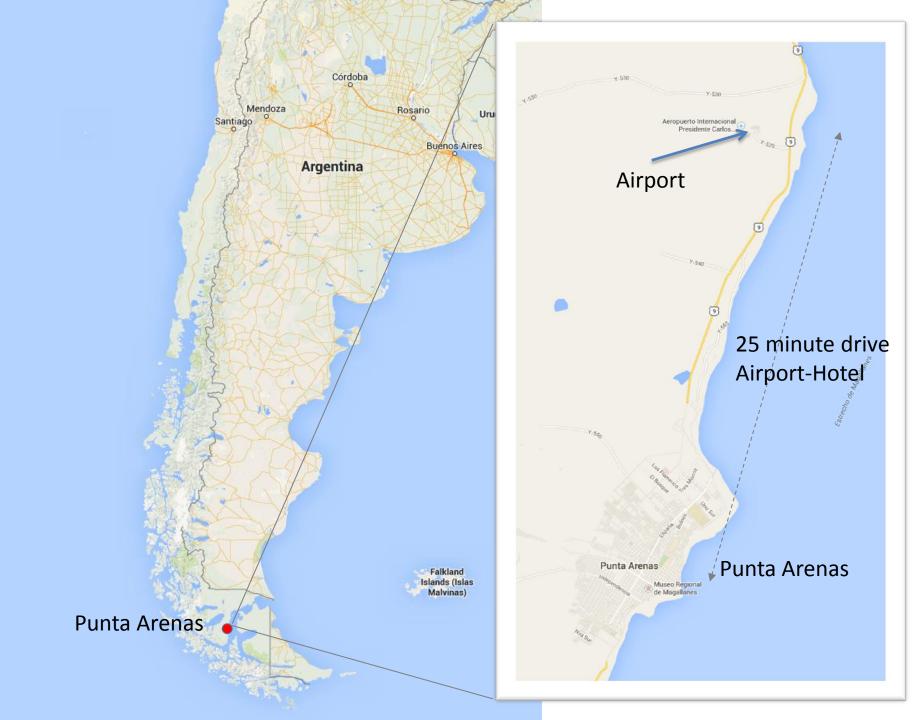

Potential workspace available at the airport

## **Operations Center and Support**

- Ops Center / Lab space located in the office building West of the main terminal.
- Basic Office space at host hotel for science meetings (to minimize travel to the airport)
- OPS Center/Lab will have
  - Communication: Cell phones, Internet (bandwidth TBD), VoIP phone (TBD).
  - SA Support on site (for networking).
  - Support for Spanish local communications.
  - Field Catalog, RT Displays & data products.
- ReadyTalk services for daily briefings and updates
- Logistics: Hotel arrangements, shipping coordination, provision of consumables (gas, etc.).

•

## Deployment Planning and arrangements

- Send a questionnaire to the ORCAS community to asses the actual needs
  - Accommodations.
  - Hazmat.