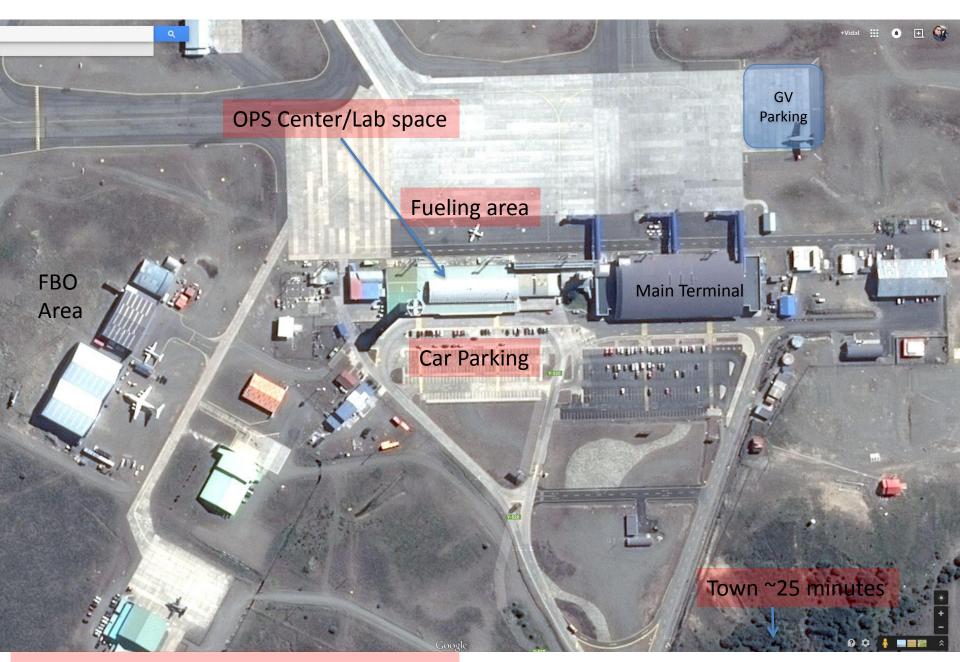

Potential workspace available at the airport

## **Operations Center and Support**

- Ops Center / Lab space located in the office building West of the main terminal.
- Basic Office space at host hotel for science meetings (to minimize travel to the airport)
- OPS Center/Lab will have
  - Communication: Cell phones, Internet (bandwidth TBD), VoIP phone (TBD).
  - SA Support on site (for networking).
  - Support for Spanish local communications.
  - Field Catalog, RT Displays & data products.
- ReadyTalk services for daily briefings and updates
- Logistics: Hotel arrangements, shipping coordination, provision of consumables (gas, etc.).