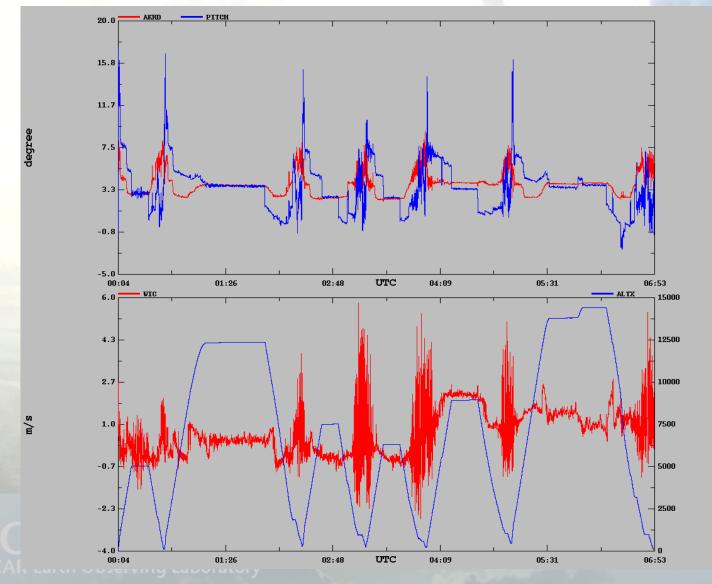

## Data release

- Hippo-1, 2 and 3 released
- Hippo-4 and 5 planned to be by 3/31/12
- Changes to be expected to all datasets:
  - Make VCSEL reference DP for RHUM, VMR
  - Calibrations re-analyses for heated T
  - Attack v. pitch and derived vertical winds
  - Algorithm refinement for several variables
  - UHSAS size distributions will be checked