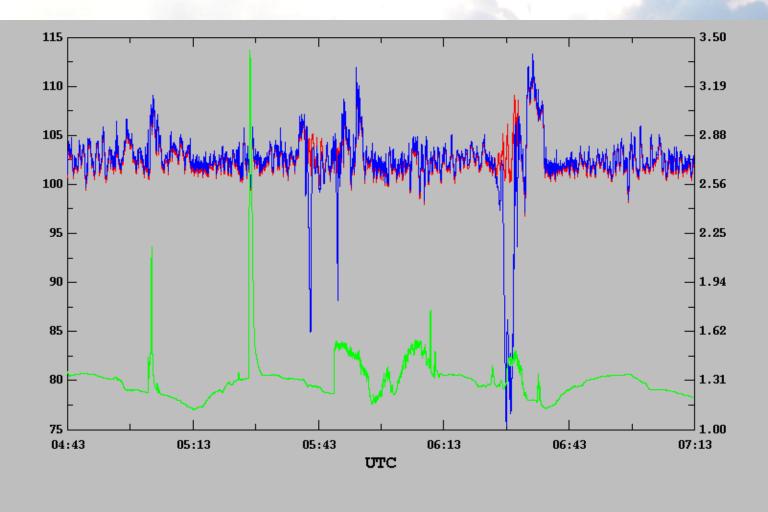

NCAR Earth Observing Laboratory

Individual issues

8

Individual issues

|                        | mean   | sigma | min   | max    |
|------------------------|--------|-------|-------|--------|
| RICE (V), 1 s/sec      | 1.32   | 0.15  | 1.13  | 3.42   |
| QCR (hPa), 1 s/sec     | 102.39 | 3.37  | 75.56 | 113.24 |
| ——— QCF (hPa), 1 s/sec | 102.60 | 1.80  | 96.64 | 112.96 |