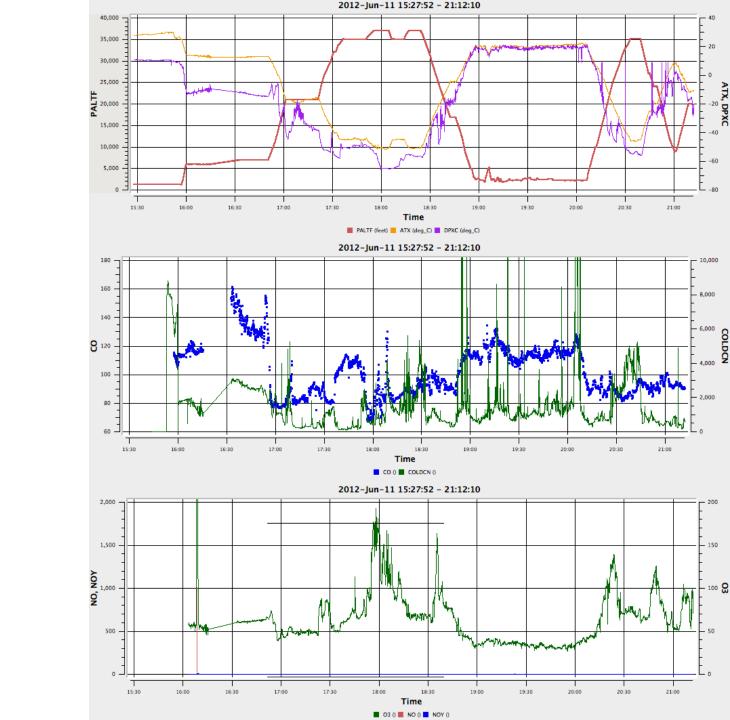

## Flight Monitoring

CONTRAST=> catalog Map, and mission coordinator's display

ATTREX => MTS

 CAST flight track live kml will allow both system to display the track