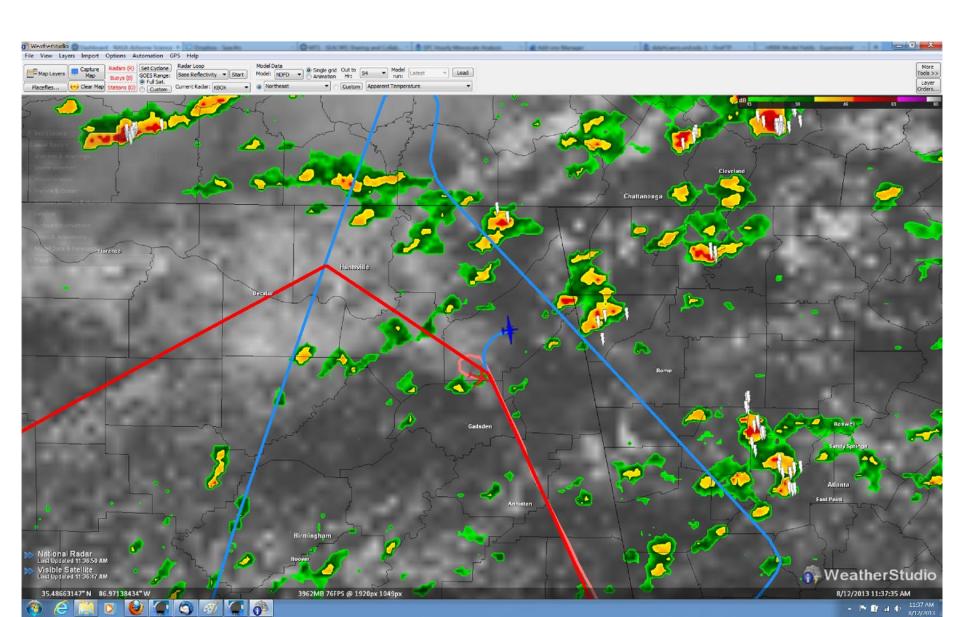

## Flight Monitoring

CONTRAST=> catalog Map, and mission coordinator's display

ATTREX => MTS

 CAST flight track live kml will allow both system to display the track