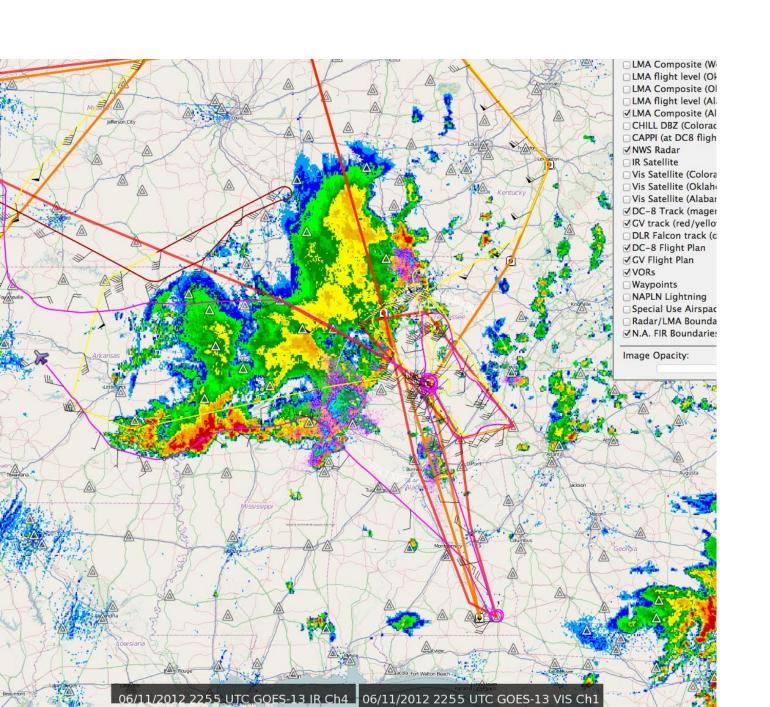

## Flight Monitoring

CONTRAST=> catalog Map, and mission coordinator's display

ATTREX => MTS

 CAST flight track live kml will allow both system to display the track