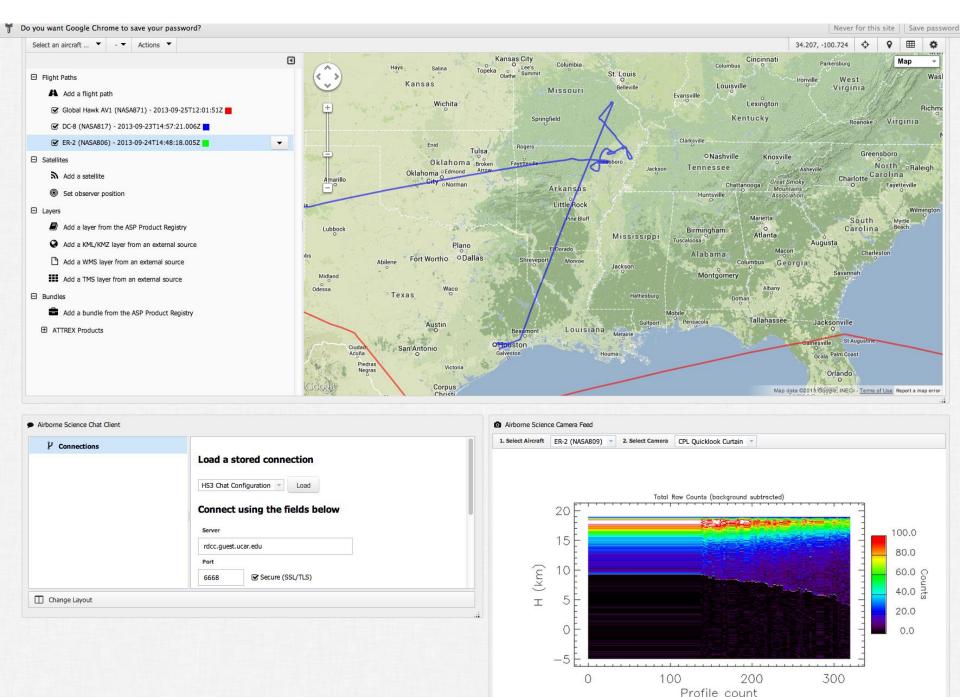

## **Real Time Communication**

- Real time communication Chat room
- How often do we have three aircraft flying the same day?
- If so, each team have a dedicated person to monitor and communicate the status of the other two aircraft?
- How do we keep up with each other, Flight report sharing?
- Joint Science team once a week?

## Flight Monitoring

CONTRAST=> catalog Map, and mission coordinator's display

ATTREX => MTS

 CAST flight track live kml will allow both system to display the track