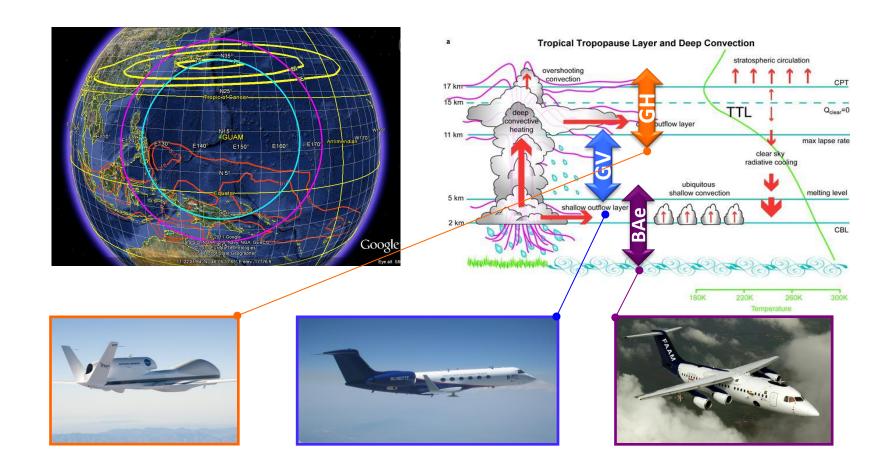

## CONTRAST/ATTREX/CAST Joint Operations Discussion

Daily op meetings, Real time communications, flight monitoring

## **Operation Center Activities**

- Joint op center in Hilton hotel
- ATTREX ground operation will be on Andersen AFB
- CONTRAST will have near daily op meetings
- CAST team ?
- 3 team team joint meeting once a week?
- CAST flight track live kml will allow both system to display the track

## Flight Monitoring

CONTRAST=> catalog Map, and mission coordinator's display

ATTREX => MTS

 CAST flight track live kml will allow both system to display the track