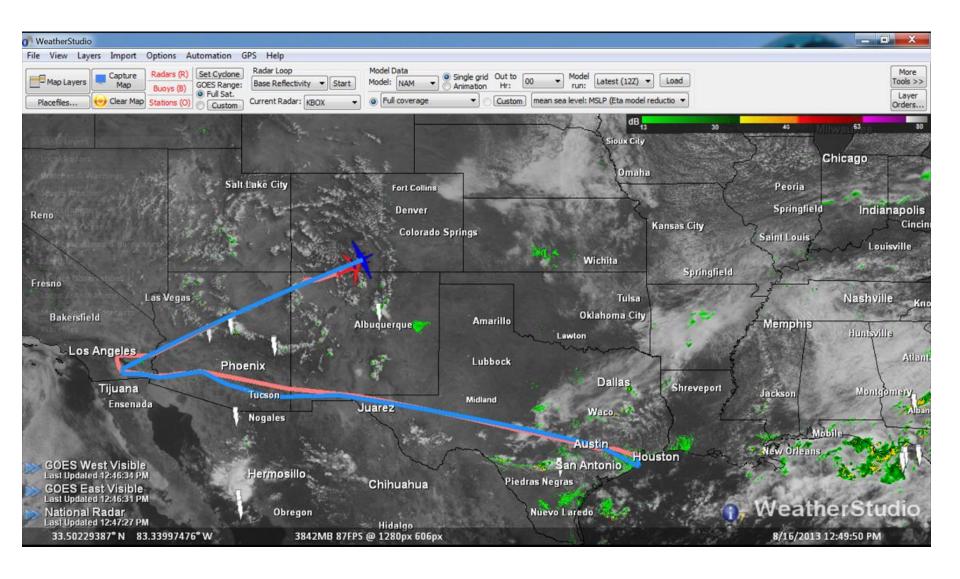

## Flight Monitoring

CONTRAST=> catalog Map, and mission coordinator's display

ATTREX => MTS

 CAST flight track live kml will allow both system to display the track